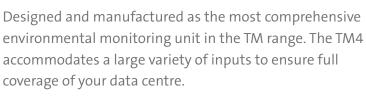

The TM4 hardware comes in a 1U 19 inch rack mounted form factor with two variants depending on the alarm management required. The alerting notifications, depending on the units selected, may be achieved via SNMP trap, email, SMS or a graphical user interface. Offering seamless integration to the most popular network management systems for multiple site deployments.

Built-in battery back-up, informative LCD display and a user-friendly graphical user interface are just some of the features available on the TM4. Alerts and information may be sent via SMS, email and SNMP traps. The software integrated DVR will cover your security needs.

#### Dry contact I/O module

48 dry contact cables can be connected to the dry contact I/O module – ideal for the collection of alarms from dry contacts of UPSs and generators.