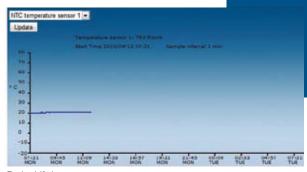

# GUI (Graphical User Interface)

The TM4 Monitoring Unit displays and collects numerous types of data which can be viewed on the device's web interface. Data can also be accessed by SNMP and GSM SMS. On the web interface the following data can be viewed:

**Device Configuration** 

Cameras

Data History

| TM3./ Monitoring System Hr HE HE M |   | -chance M. Sunny Sew Suns Series |                                           | ted.                                                                                                                                                                                                                                                                                                                                                                                                                                                                                                                                                                                                                                                                                                                                                                                                                                                                                                                                                                                                                                                                                                                                                                                                                                                                                                                                                                                                                                                                                                                                                                                                                                                                                                                                                                                                                                                                                                                                                                                                                                                                                                                          |         |
|------------------------------------|---|----------------------------------|-------------------------------------------|-------------------------------------------------------------------------------------------------------------------------------------------------------------------------------------------------------------------------------------------------------------------------------------------------------------------------------------------------------------------------------------------------------------------------------------------------------------------------------------------------------------------------------------------------------------------------------------------------------------------------------------------------------------------------------------------------------------------------------------------------------------------------------------------------------------------------------------------------------------------------------------------------------------------------------------------------------------------------------------------------------------------------------------------------------------------------------------------------------------------------------------------------------------------------------------------------------------------------------------------------------------------------------------------------------------------------------------------------------------------------------------------------------------------------------------------------------------------------------------------------------------------------------------------------------------------------------------------------------------------------------------------------------------------------------------------------------------------------------------------------------------------------------------------------------------------------------------------------------------------------------------------------------------------------------------------------------------------------------------------------------------------------------------------------------------------------------------------------------------------------------|---------|
|                                    |   | # 12                             |                                           |                                                                                                                                                                                                                                                                                                                                                                                                                                                                                                                                                                                                                                                                                                                                                                                                                                                                                                                                                                                                                                                                                                                                                                                                                                                                                                                                                                                                                                                                                                                                                                                                                                                                                                                                                                                                                                                                                                                                                                                                                                                                                                                               |         |
| -100                               | - | Section .                        | Sechanie                                  | Non-News                                                                                                                                                                                                                                                                                                                                                                                                                                                                                                                                                                                                                                                                                                                                                                                                                                                                                                                                                                                                                                                                                                                                                                                                                                                                                                                                                                                                                                                                                                                                                                                                                                                                                                                                                                                                                                                                                                                                                                                                                                                                                                                      |         |
|                                    |   | Sept. Face<br>Sept. Sept.        | State Sections                            | 2                                                                                                                                                                                                                                                                                                                                                                                                                                                                                                                                                                                                                                                                                                                                                                                                                                                                                                                                                                                                                                                                                                                                                                                                                                                                                                                                                                                                                                                                                                                                                                                                                                                                                                                                                                                                                                                                                                                                                                                                                                                                                                                             | 202     |
|                                    |   | 1                                | 111                                       | SECRETARION STREET                                                                                                                                                                                                                                                                                                                                                                                                                                                                                                                                                                                                                                                                                                                                                                                                                                                                                                                                                                                                                                                                                                                                                                                                                                                                                                                                                                                                                                                                                                                                                                                                                                                                                                                                                                                                                                                                                                                                                                                                                                                                                                            | ■       |
|                                    |   | =                                | 200                                       | DE NOTE OF STREET                                                                                                                                                                                                                                                                                                                                                                                                                                                                                                                                                                                                                                                                                                                                                                                                                                                                                                                                                                                                                                                                                                                                                                                                                                                                                                                                                                                                                                                                                                                                                                                                                                                                                                                                                                                                                                                                                                                                                                                                                                                                                                             | History |
|                                    | 1 | 211                              |                                           | CONTRACTOR OF THE PARTY OF THE | ≡       |
|                                    | - | - Spart                          | Section 100                               | Total Control                                                                                                                                                                                                                                                                                                                                                                                                                                                                                                                                                                                                                                                                                                                                                                                                                                                                                                                                                                                                                                                                                                                                                                                                                                                                                                                                                                                                                                                                                                                                                                                                                                                                                                                                                                                                                                                                                                                                                                                                                                                                                                                 | -       |
|                                    |   | Spoket .                         | OF SMAR                                   | 100                                                                                                                                                                                                                                                                                                                                                                                                                                                                                                                                                                                                                                                                                                                                                                                                                                                                                                                                                                                                                                                                                                                                                                                                                                                                                                                                                                                                                                                                                                                                                                                                                                                                                                                                                                                                                                                                                                                                                                                                                                                                                                                           | 200.00  |
|                                    |   | 111                              | April 1987<br>April 1987<br>Francisco III | Sec 19<br>Sec 19<br>Sec 19<br>Sec 19                                                                                                                                                                                                                                                                                                                                                                                                                                                                                                                                                                                                                                                                                                                                                                                                                                                                                                                                                                                                                                                                                                                                                                                                                                                                                                                                                                                                                                                                                                                                                                                                                                                                                                                                                                                                                                                                                                                                                                                                                                                                                          |         |
|                                    | 1 | 20                               | 222                                       | 2212                                                                                                                                                                                                                                                                                                                                                                                                                                                                                                                                                                                                                                                                                                                                                                                                                                                                                                                                                                                                                                                                                                                                                                                                                                                                                                                                                                                                                                                                                                                                                                                                                                                                                                                                                                                                                                                                                                                                                                                                                                                                                                                          | 200     |
|                                    | 1 |                                  | Contract II                               | 2211                                                                                                                                                                                                                                                                                                                                                                                                                                                                                                                                                                                                                                                                                                                                                                                                                                                                                                                                                                                                                                                                                                                                                                                                                                                                                                                                                                                                                                                                                                                                                                                                                                                                                                                                                                                                                                                                                                                                                                                                                                                                                                                          | 222     |