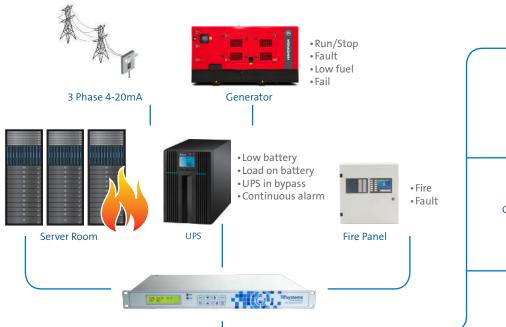

# GUI (Graphical User Interface)

The TM4 Monitoring Unit displays and collects numerous types of data which can be viewed on the device's web interface. Data can also be accessed by SNMP and GSM SMS. On the web interface the following data can be viewed:

Alarm Configuration