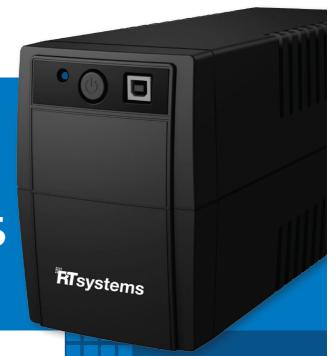

# Introducing

**RT System's NEW** 

# **Line Interactive UPS**

650VA Model

**MONITOR** 

**POS** 

### **Technical Specifications**

- 650VA model
- Power Rating: 650VA/ 360W
- Input Voltage Range: 170-280 VAC
- Output Voltage: 230 VAC
- Output Frequency Range: 50Hz or 60Hz
- Typical Battery Recharge Time: 6 hours to 90% after complete discharge
- Interface: 1 USB port
- Dimensions: 278(L) x100(W)x143(H)
- Nett Weight: 4.4kgs