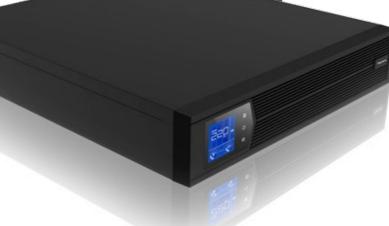

## Introducing

RT System's NEW Online Double-Conversion UPS RT11-J Plus Series

## **Main Features**

- Precision instrument
- High AC/AC efficiency up to 94%
- Precision instrument
- High input power factor up to 0.996
- High output power factor up to 1.0
- Intelligent RS232+USB+EPO communication port
- Perfect LCD display panel
- Programmable rear panel
- Full options for communication and monitoring
- SNMP or RS485 dry contact (optional)