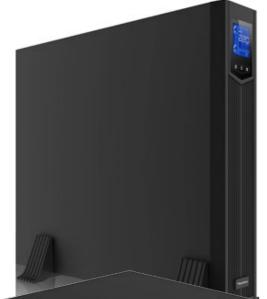

## Introducing

RT System's NEW Online Double-Conversion UPS RT11-J Plus Series

## **Main Features**

- Precision instrument
- High AC/AC efficiency up to 94%
- Precision instrument
- High input power factor up to 0.996
- High output power factor up to 1.0
- Intelligent RS232+USB+EPO communication port
- Perfect LCD display panel
- Programmable rear panel
- Full options for communication and monitoring
- SNMP or RS485 dry contact (optional)